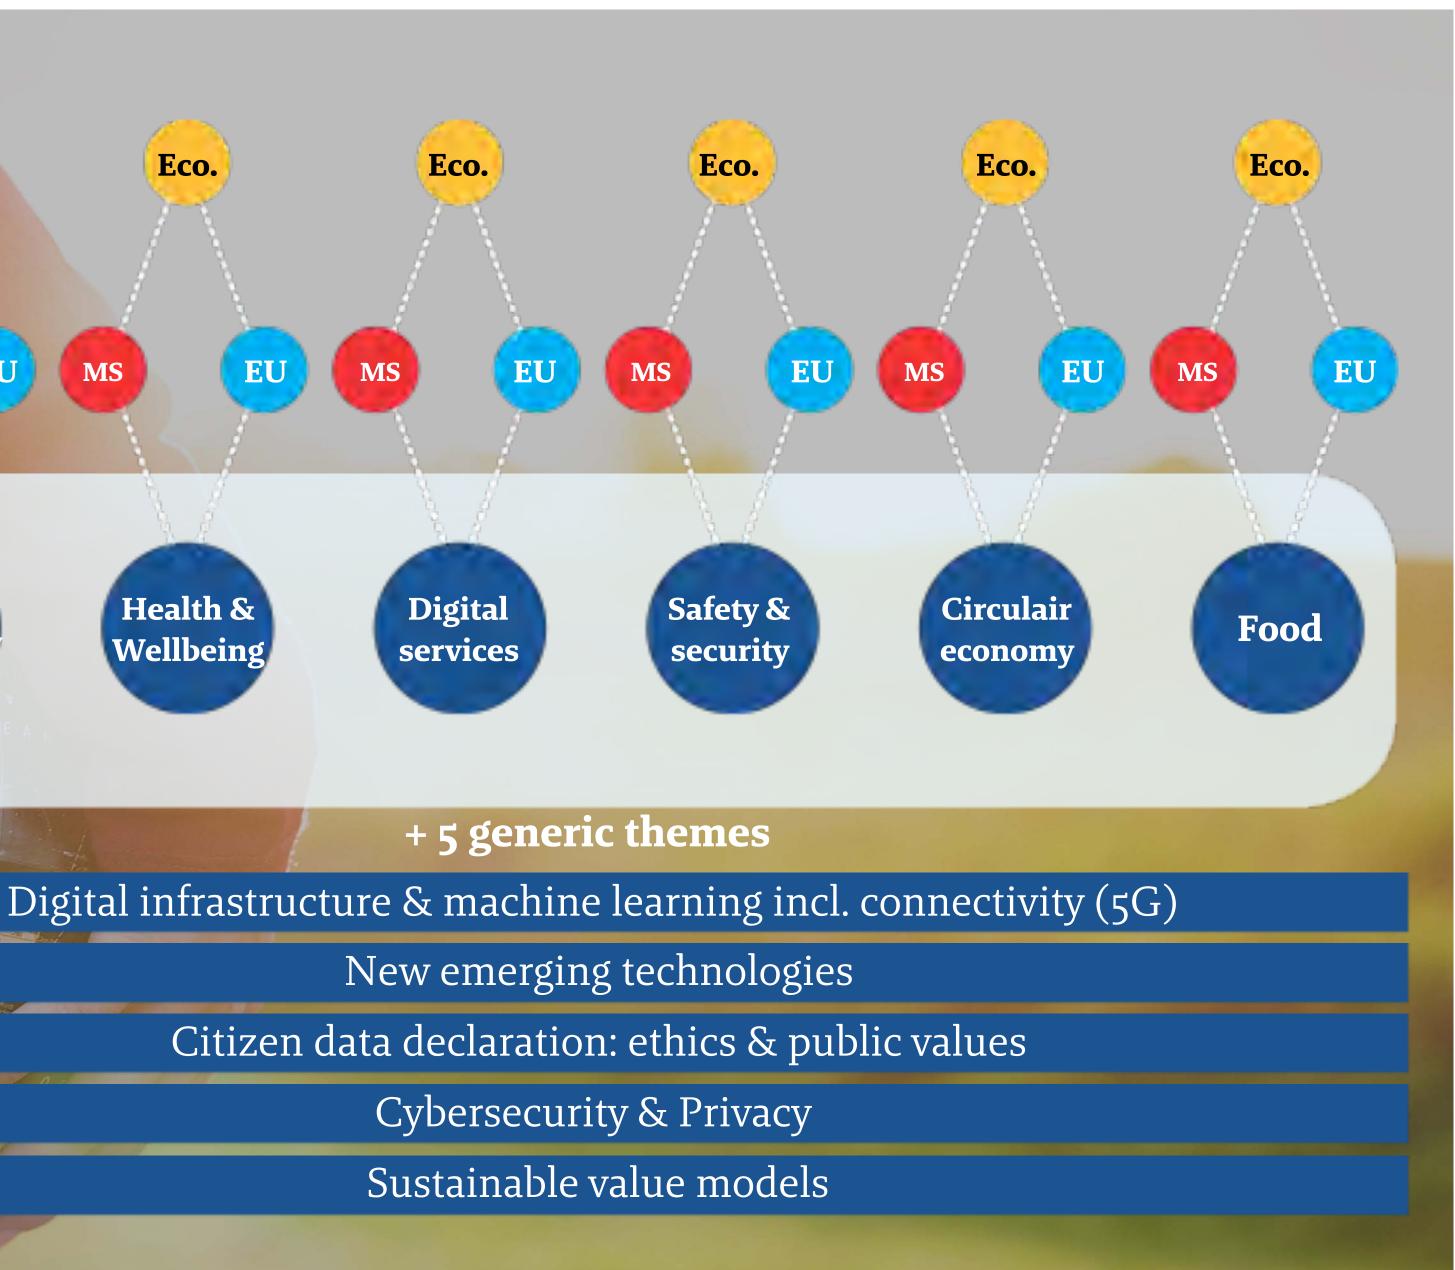

## Mission driven upscaling

### Iconprojects

### **Citizen card**

**Digital Twins** 

**Urban Air** Mobility

**1** solution For Several societal challenges with Multiple technologies

**Resilient** & Sustainability

Eco.

EU

MS