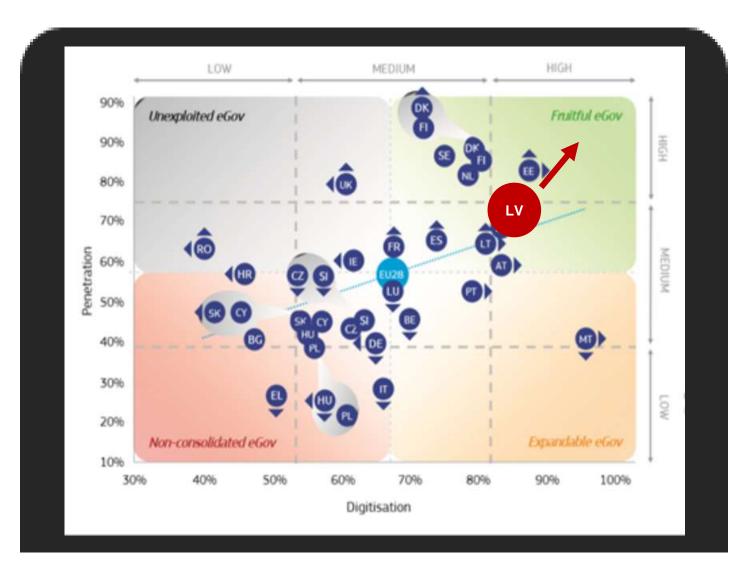

#### USER CENTRICITY

eGovernment benchmark 2019

#### USER CENTRICITY

average

EU

#### TRANSPARENCY

#### USER CENTRICITY

#### TRANSPARENCY

average

EU

CITIZEN CROSS BORDER MOBILITY

EU average

#### USER CENTRICITY

TRANSPARENCY

average

EU

#### BUSINESS CROSS BORDER MOBILITY

CITIZEN CROSS BORDER MOBILITY

average

EU