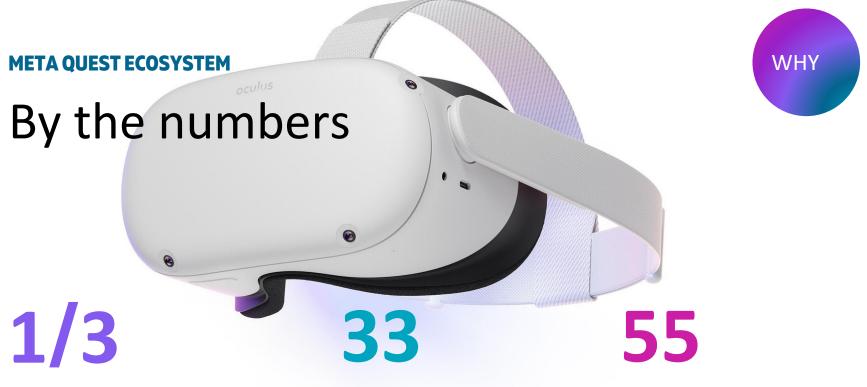

## What is your superpower

of the over 400 apps in the Quest Store, roughly 1 in 3 are making revenue in the millions.

titles have made over \$10M in gross revenue, up 11 from February. titles have made over \$5M in gross revenue, which has doubled since last year.